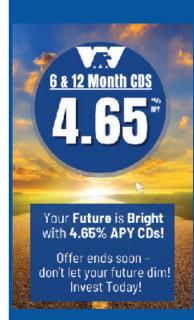

| Term Share Certificates |       |       |  |
|-------------------------|-------|-------|--|
| Term                    | Rate  | APY   |  |
| 6 Month                 | 4.55% | 4.65% |  |
| 1 Year                  | 4.55% | 4.65% |  |
| 2 Year                  | 3,93% | 4.00% |  |
| 3 Year                  | 3.69% | 3.75% |  |
| 4 Year                  | 3.45% | 3.50% |  |
| 5 Year                  | 3.45% | 3.50% |  |

\*Term Share Rates also apply to our IRA Term Share Certificates \*Last Quarter we paid 0.25% on regular share and 1.05% on IRA/s \*Dividends are paid on earning and are subject to Board approval.

We Believe in You!