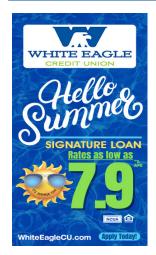

### "Hello Summer" Signature Loan

"Hello Summer"! Enjoy every moment of your summer and make your days sunnier with a "Hello Summer" Signature Loan from White Eagle Credit Union. This special summer Loan comes with a low rate of \*7.9% APR for twelve months.

Do not miss this limited time offer - Apply Today! This limited time offer begins June 01, 2022.

\*Loans Subject to Approval. Limited time offer. Hello Summer Signature Loan begins 6/1/22. Example: \$1,500 loan at 7.90% for 12 months is \$130.44 per months. Federally Insured NCUA. \* Rates are subject to change.