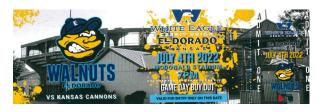

#### 4th of July Event

Mark your calendars to join us for 4th of July Celebration of ballgames and fireworks.

The El Dorado Walnuts vs Augusta Cannons at the McDonald Stadium

in El Dorado with game beginning at 7:00 pm. Fireworks to follow. Tickets are Free and available on first come basis at WECU and other El Dorado store locations.